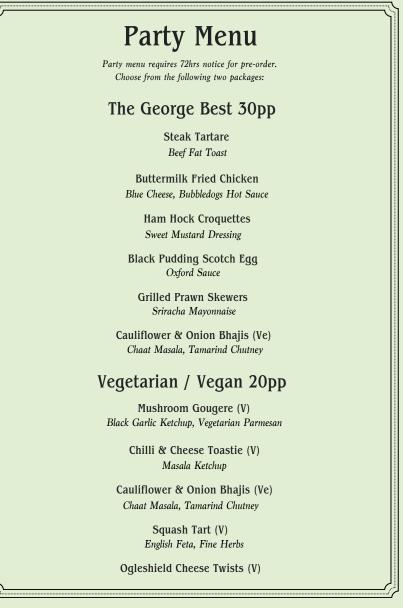

Please speak to your server regarding any allergy concerns. A discretionary 13.5% or 15% gratuity will be added to your bill. All prices include VAT.

# THE GEORGE

## The George Feast Menu

All dishes served family style. Minimum four persons. Feast requires 72hrs notice for pre-order.

65pp

### **Snacks & Starters**

Black Pudding Scotch Egg Oxford Sauce

Buttermilk Fried Chicken Bubbledogs Hot Sauce, Blue Cheese

Cauliflower & Onion Bhajis Chaat Masala, Tamarind Chutney

### Mains

**Prime Rib of Beef** (Or upgrade to Beef Wellington £30pp)

Fries, Mac & Cheese, Creamed Spinach, Peppercorn Sauce, Béarnaise Sauce, Green Salad

### Dessert

Apple Crumble

Vanilla Custard

Sticky Toffee Pudding

Cornish Clotted Cream

# THE GEORGE

## Vegetarian Feast Menu

All dishes served family styl