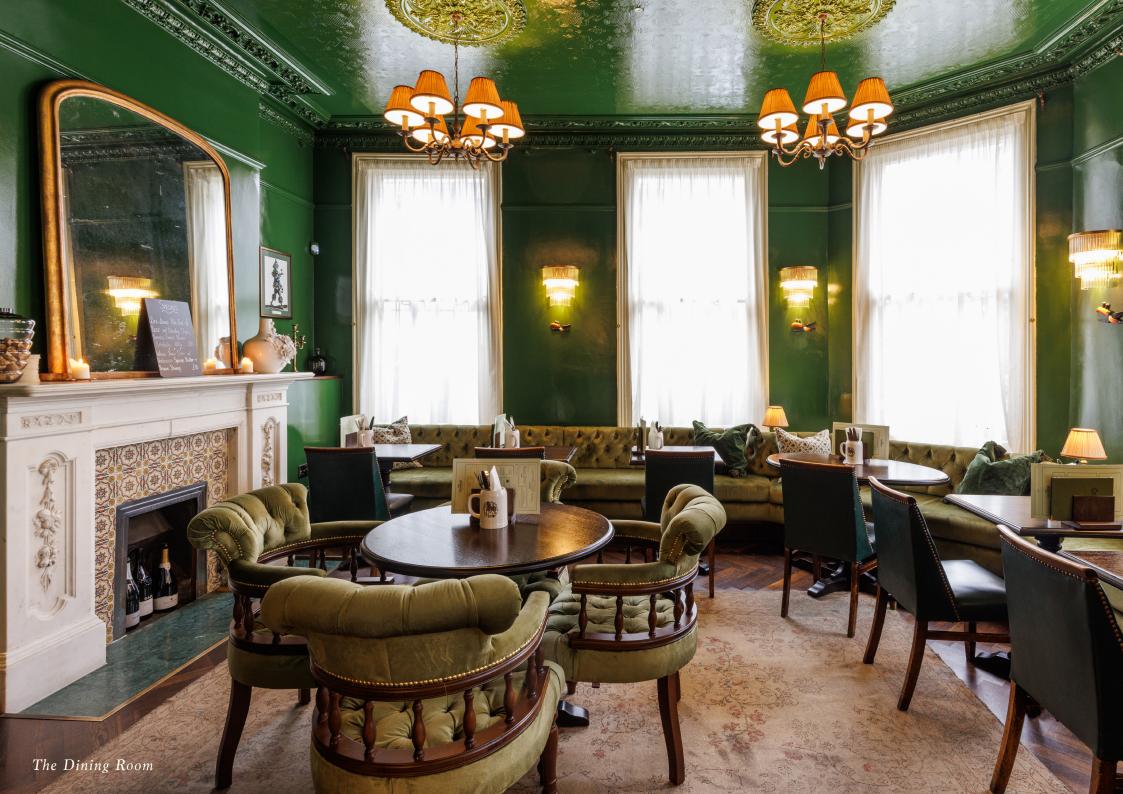

## The Dining Room

Capacity
30 seated, 45 standing
Features
Private room, table service and WiFi throughout.