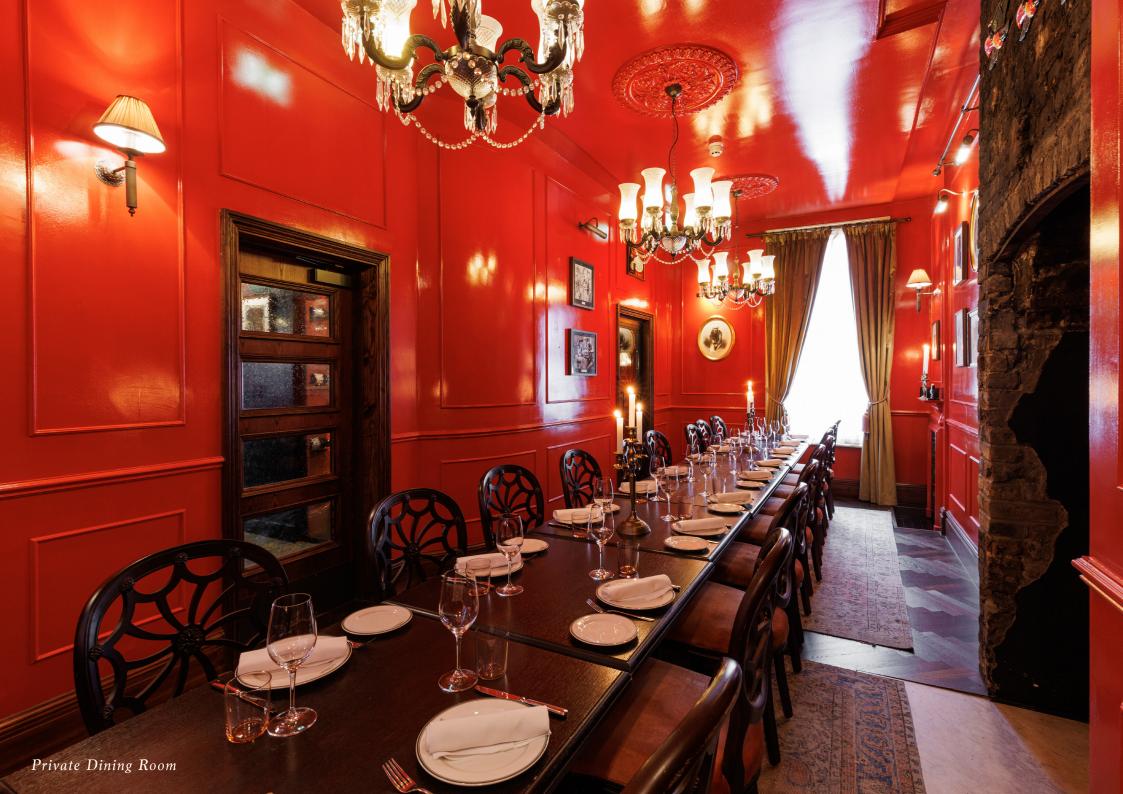

#### The Private Dining Room

Capacity 20 seated, 25 standing

**Features** 

Private room, table service, AV system and WiFi throughout.

The Dining Room