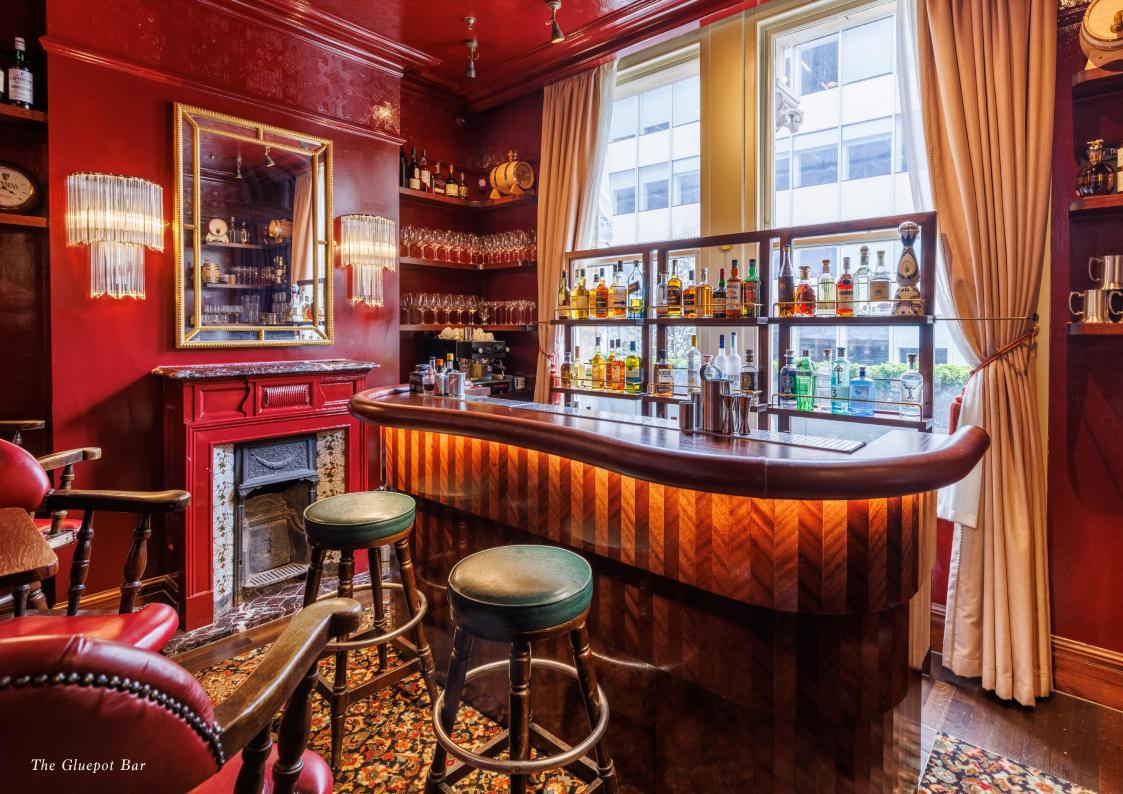

## The Gluepot Bar

Capacity
Up to 10 standing

Features
Private bar and WiFi throughout.