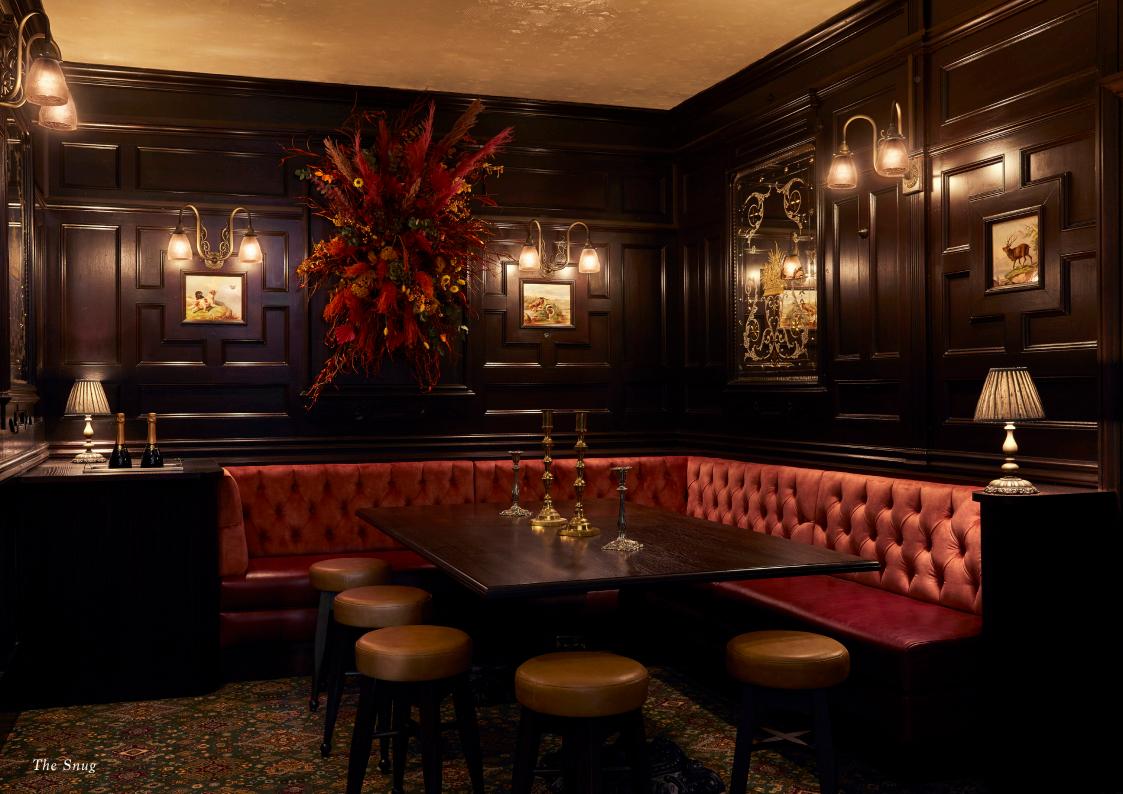

#### The Snug

Capacity 10 seated, 25 standing

Features

Semi-private space, table service, private screen and WiFi throughout.