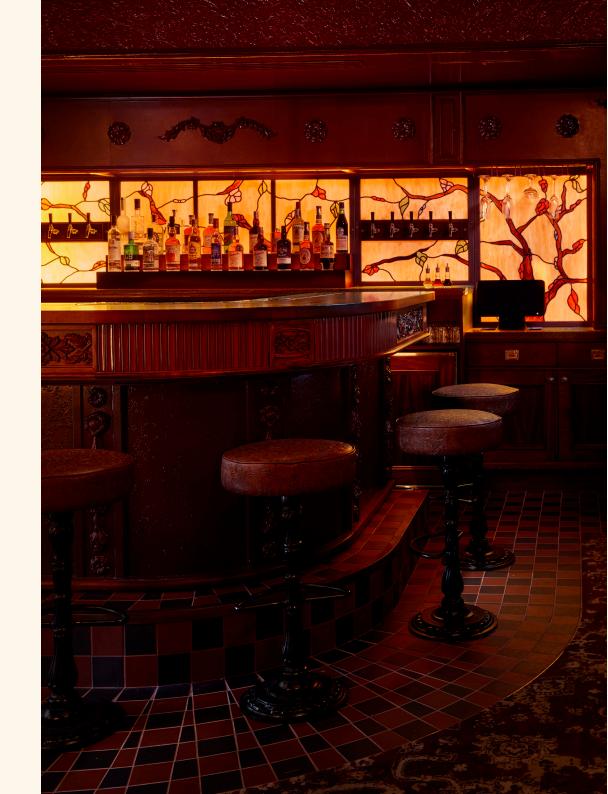

## The Gluepot Bar

Capacity
Up to 10 standing

Features
Private bar and WiFi throughout.