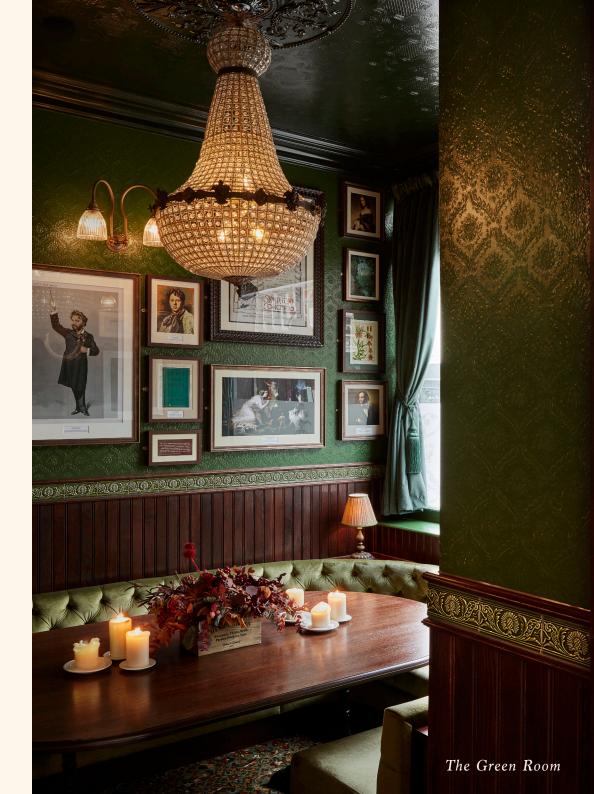

#### The Green Room

Capacity 8 seated

**Features** 

Private room, table service, a state of the art AV system, one screen for presentations and the streaming of live sports, and WiFi throughout.