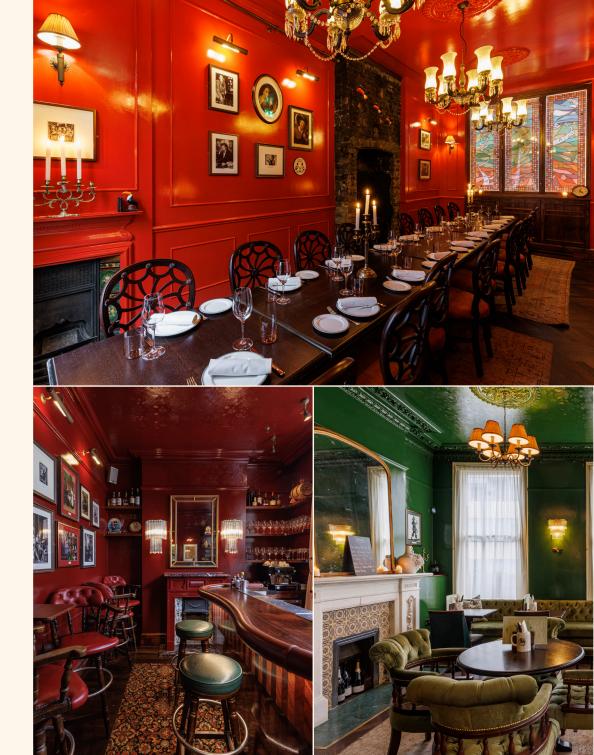

### First Floor, all spaces

Capacity 60 standing

**Features** 

Three private rooms, private bar, private bathrooms, table service, a state of the art AV system, and WiFi throughout.

## The Dining Room

Capacity
30 seated, 45 standing
Features
Private room, table service and WiFi throughout.

## The Gluepot Bar

Capacity
Up to 10 standing

Features
Private bar and WiFi throughout.

#### The Private Dining Room

Capacity 20 seated, 25 standing

**Features** 

Private room, table service, AV system and WiFi throughout.

The Dining Room