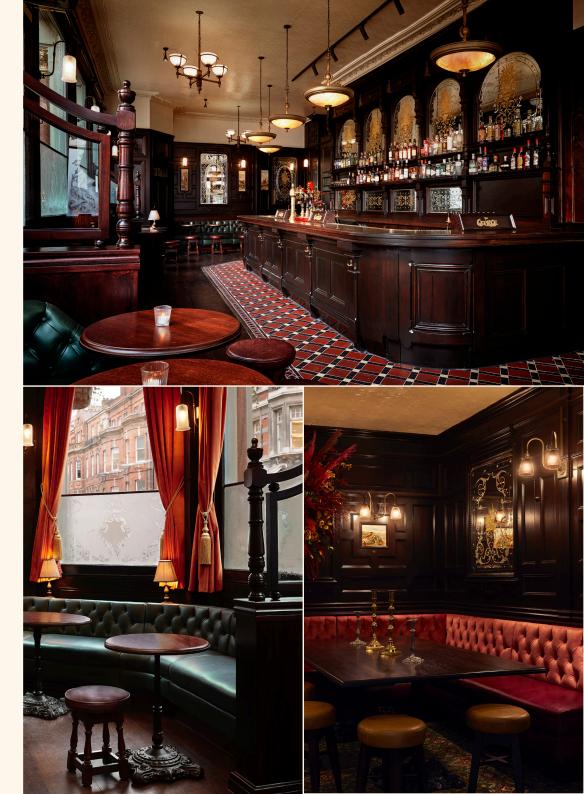

#### Ground Floor, all spaces

Capacity 70 standing

#### **Features**

Private bar, table service, private bathrooms, a state of the art AV system, two screens for presentations and the streaming of live sports, and WiFi throughout.

#### The Snug

Capacity 10 seated, 25 standing

Features

Semi-private space, table service, private screen and WiFi throughout.