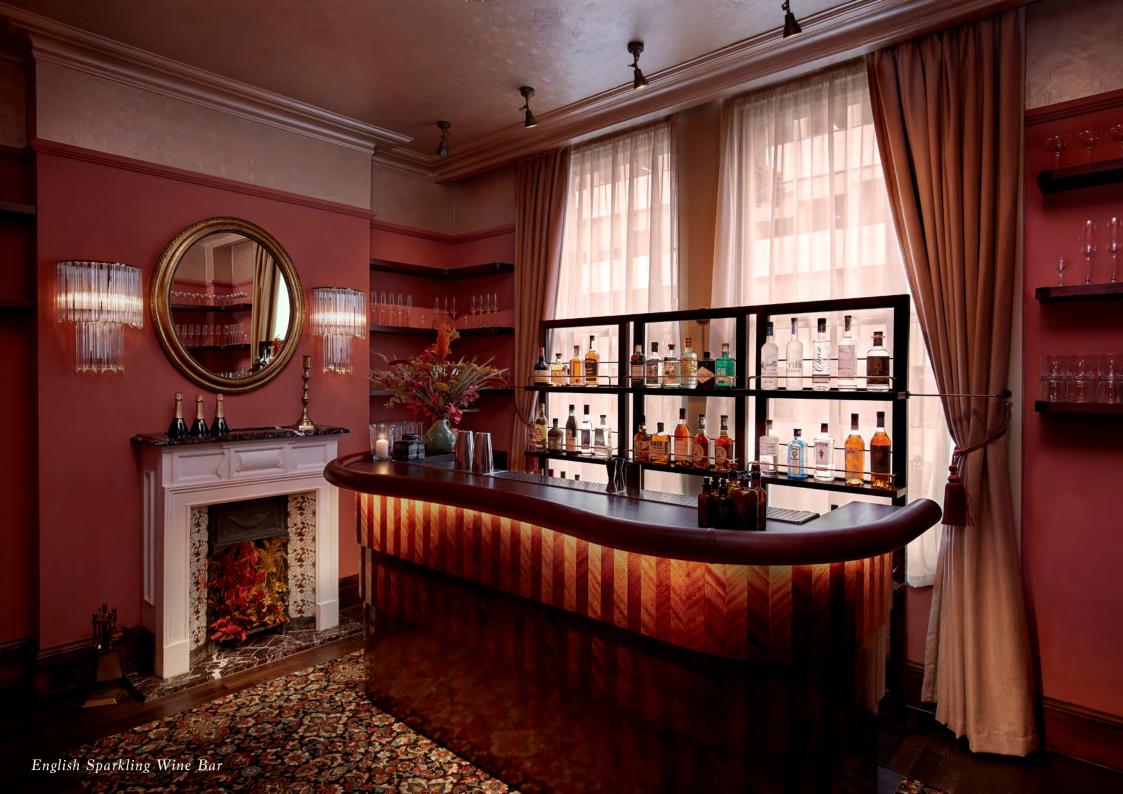

#### THE ENGLISH SPARKLING WINE BAR

#### CAPACITY

12-15 standing

#### **FEATURES**

Private bar, table service, a state of the art AV system, and WiFi throughout.