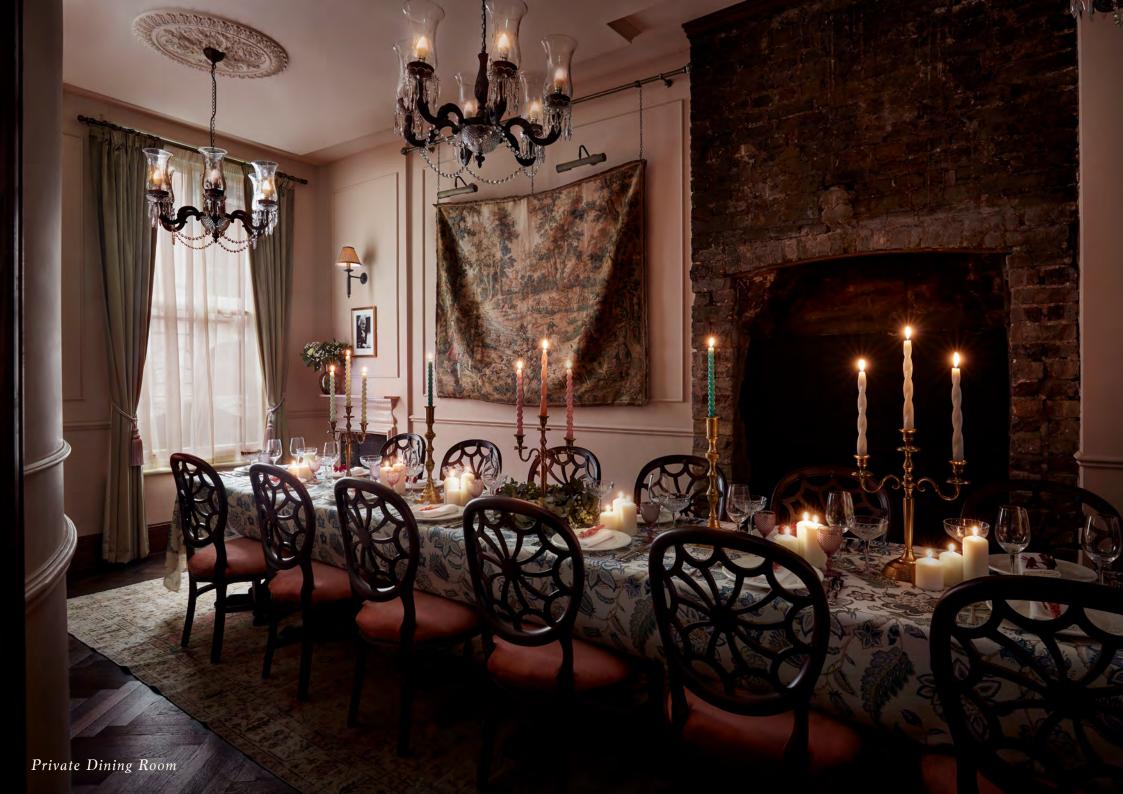

#### THE PRIVATE DINING ROOM

#### CAPACITY

20 seated, 30 standing

#### FEATURES

Private room, table service, a state of the art AV system, and WiFi throughout.