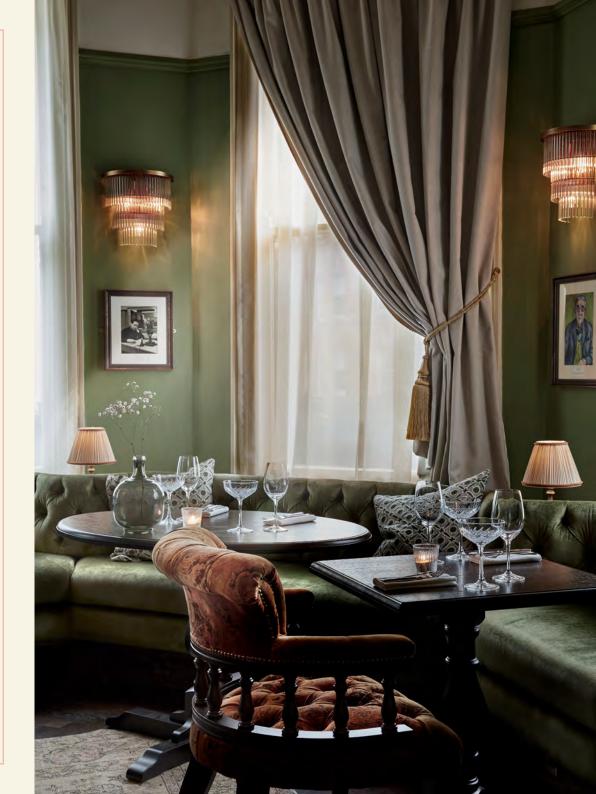

# **UPSTAIRS AT THE GEORGE**

Comprising three rooms, Upstairs at The George offers an elevated and elegant experience, with refined interiors paying homage to its former use as the grand Georgian living quarters of the pub's previous landlords. Original features include four Victorian fireplaces and large regency windows which overlook the hustle and bustle of Great Portland Street. This floor is available for exclusive hire, with each room also available to hire separately.