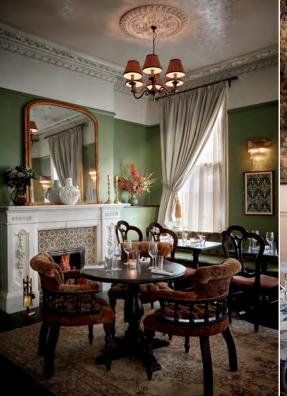

# **UPSTAIRS AT THE GEORGE**

Comprising three rooms, Upstairs at The George offers an elevated and elegant experience, with refined interiors paying homage to its former use as the grand Georgian living quarters of the pub's previous landlords. Original features include four Victorian fireplaces and large regency windows which overlook the hustle and bustle of Great Portland Street. This floor is available for exclusive hire, with each room also available to hire separately.

#### THE DINING ROOM

#### CAPACITY

26 seated, 30/40 standing

#### **FEATURES**

Private room, table service, a state of the art AV system, and WiFi throughout.