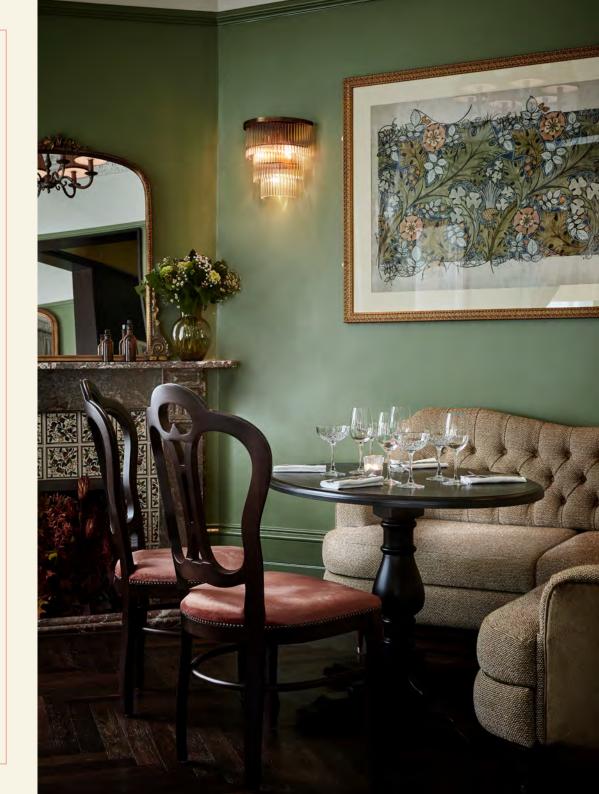

# **UPSTAIRS AT THE GEORGE**

Comprising three rooms, Upstairs at The George offers an elevated and elegant experience, with refined interiors paying homage to its former use as the grand Georgian living quarters of the pub's previous landlords. Original features include four Victorian fireplaces and large regency windows which overlook the hustle and bustle of Great Portland Street. This floor is available for exclusive hire, with each room also available to hire separately.

#### THE PRIVATE DINING ROOM

#### CAPACITY

20 seated, 30 standing

#### FEATURES

Private room, table service, a state of the art AV system, and WiFi throughout.