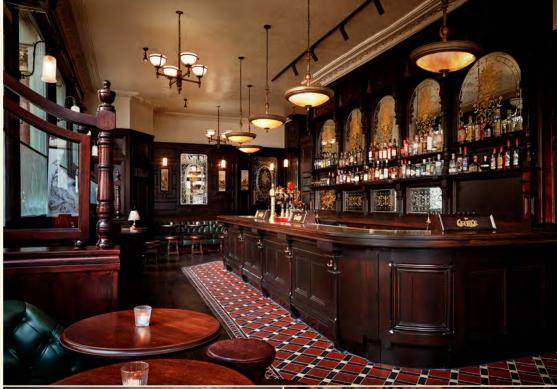

# A PUB OF TWO HALVES

**UPSTAIRS AT** 

CHRISTMAS EVENTS

On the ground floor, we offer a quintessential British pub experience with 18th century, Grade II listed interiors. Traditional pub fare and seasonal, festive dishes are available alongside craft beers, cask ales, an extensive spirit selection and cocktails.

#### THE PUB, FULL FLOOR

CAPACITY

45 seated, 100 standing

#### **FEATURES**

Private bar, table service, private bathrooms, a state of the art AV system, two screens for presentations and the streaming of live sports, and WiFi throughout.