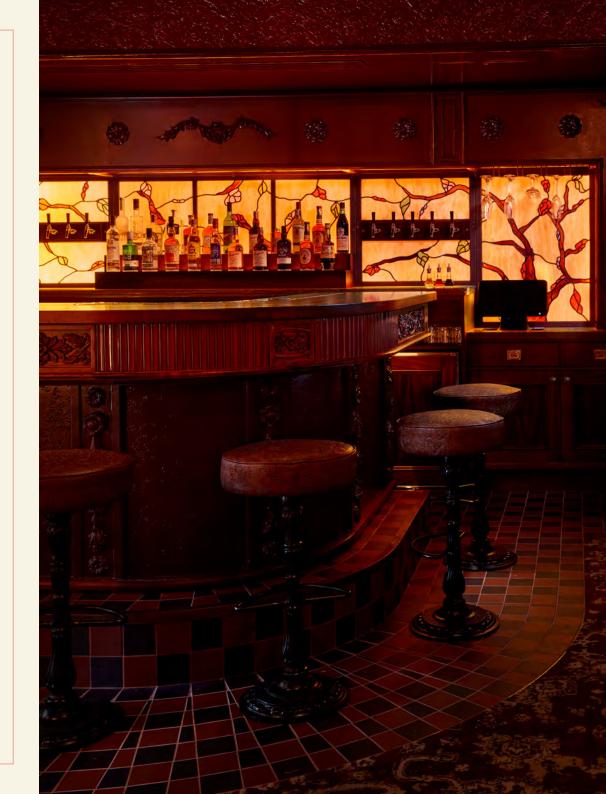

With capacity for up to 50 guests, The Cadogan Arms' private events space, The Rose Room, is equipped with a private horseshoe bar backed by a custom designed stained-glass wall, and two large meat ageing fridges which give extra tenderness and flavour to carefully sourced British beef.